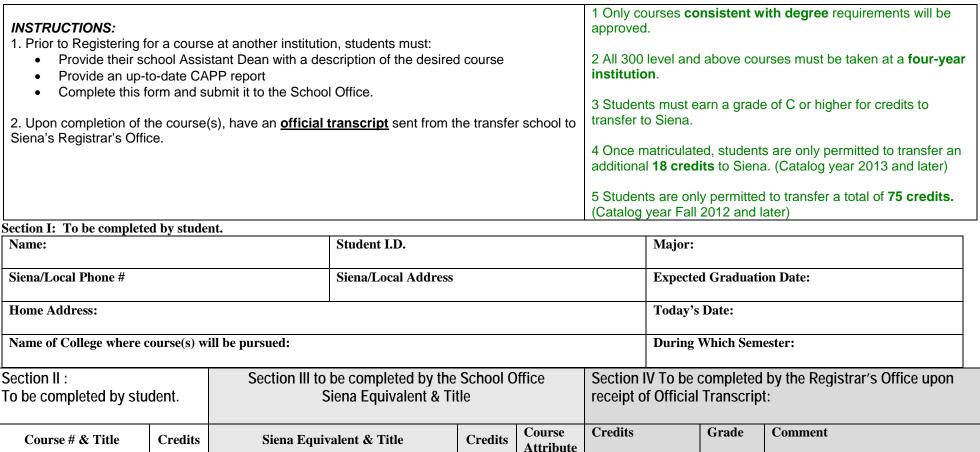

## Siena College TRANSFER CREDIT PERMISSION FORM

|                                          |  | 1                                                  |  | Attribute |                                                |  |  |
|------------------------------------------|--|----------------------------------------------------|--|-----------|------------------------------------------------|--|--|
|                                          |  |                                                    |  |           |                                                |  |  |
|                                          |  |                                                    |  |           |                                                |  |  |
|                                          |  |                                                    |  |           |                                                |  |  |
|                                          |  |                                                    |  |           |                                                |  |  |
|                                          |  |                                                    |  |           |                                                |  |  |
| Please indicate whether credits          |  | No more thanof the above credits are to be entered |  |           | Number of credits posted by Registrar's Office |  |  |
| are                                      |  | on the student's record.                           |  |           | Date posted by Registrar:                      |  |  |
| Semester Hours                           |  |                                                    |  |           | Credits posted by:                             |  |  |
| Quarter Hours                            |  | Signature of Assistant Dean:                       |  |           | Registrar's Office signature:                  |  |  |
| Other                                    |  |                                                    |  |           | -                                              |  |  |
| <b>Distribution:</b> Registrar's Office, |  |                                                    |  |           |                                                |  |  |
| School Office, Student                   |  | Date:                                              |  |           | Date:                                          |  |  |